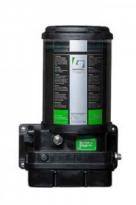

Specification sheet
Twin XL dual-line automatic lubrication system
Dimensions

## Version

| Article code | Capacity reservoir | Supply voltage | Grease delivery | Max. operating pressure |
|--------------|--------------------|----------------|-----------------|-------------------------|
| F126630      | 18 litre           | 24 Vdc         | 20 cc/min       | 250 bar                 |

## Basic information

| Pump type                         | Electric piston pump (5 pistons)        |  |
|-----------------------------------|-----------------------------------------|--|
| Operating principle               | Parallel (dual-line)                    |  |
| Output                            | 1                                       |  |
| Max. number of lubrication points | 200*                                    |  |
| Cartridge or refillable           | Refillable                              |  |
| Grease class up to                | NLGI-2                                  |  |
| Temperature range                 | - 20 °C up to + 70 °C                   |  |
| Controlled by                     | Timer                                   |  |
| Interval                          | Variable                                |  |
| Supply voltage                    | 24 Vdc                                  |  |
| Rating pump motor                 | 4 A at 20 °C / 15 A at -20 °C           |  |
| Rating pump motor nominal         | Pump engine: 36 W / solenoid valve 30 W |  |
| Connection type                   | 8-pin TYCO                              |  |
| Valve type                        | Double solenoid valve 5/2-valve         |  |
| Weight (excl. grease)             | 23 kg                                   |  |
| Protection class                  | IP67 (pump unit)                        |  |