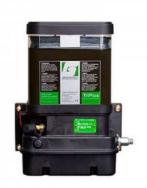

Specification sheet
Twin XL dual-line automatic lubrication system
Dimensions

## Version

| Article code | Capacity reservoir | Supply voltage | Grease delivery | Max. operating pressure |
|--------------|--------------------|----------------|-----------------|-------------------------|
| F126630      | 18 litre           | 24 Vdc         | 20 cc/min       | 250 bar                 |

## Basic information

| Pump type                         | Electric piston pump (5 pistons)        |  |
|-----------------------------------|-----------------------------------------|--|
| Operating principle               | Parallel (dual-line)                    |  |
| Output                            | 1                                       |  |
| Max. number of lubrication points | 200*                                    |  |
| Cartridge or refillable           | Refillable                              |  |
| Grease class up to                | NLGI-2                                  |  |
| Temperature range                 | - 20 °C up to + 70 °C                   |  |
| Controlled by                     | Timer                                   |  |
| Interval                          | Variable                                |  |
| Supply voltage                    | 24 Vdc                                  |  |
| Rating pump motor                 | 4 A at 20 °C / 15 A at -20 °C           |  |
| Rating pump motor nominal         | Pump engine: 36 W / solenoid valve 30 W |  |
| Connection type                   | 8-pin TYCO                              |  |
| Valve type                        | Double solenoid valve 5/2-valve         |  |
| Weight (excl. grease)             | 23 kg                                   |  |
| Protection class                  | IP67 (pump unit)                        |  |