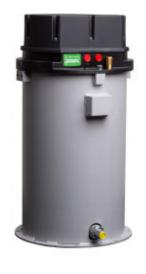

Specification sheet
Twin XL dual-line automatic lubrication system
Dimensions

## Version

| Article code | Capacity reservoir | Supply voltage | Grease delivery | Max. operating pressure |
|--------------|--------------------|----------------|-----------------|-------------------------|
| F126630      | 18 litre           | 24 Vdc         | 20 cc/min       | 250 bar                 |

## Basic information

| Pump type                         | Electric piston pump (5 pistons)        |  |
|-----------------------------------|-----------------------------------------|--|
| Operating principle               | Parallel (dual-line)                    |  |
| Output                            | 1                                       |  |
| Max. number of lubrication points | 200*                                    |  |
| Cartridge or refillable           | Refillable                              |  |
| Grease class up to                | NLGI-2                                  |  |
| Temperature range                 | - 20 °C up to + 70 °C                   |  |
| Controlled by                     | Timer                                   |  |
| Interval                          | Variable                                |  |
| Supply voltage                    | 24 Vdc                                  |  |
| Rating pump motor                 | 4 A at 20 °C / 15 A at -20 °C           |  |
| Rating pump motor nominal         | Pump engine: 36 W / solenoid valve 30 W |  |
| Connection type                   | 8-pin TYCO                              |  |
| Valve type                        | Double solenoid valve 5/2-valve         |  |
| Weight (excl. grease)             | 23 kg                                   |  |
| Protection class                  | IP67 (pump unit)                        |  |