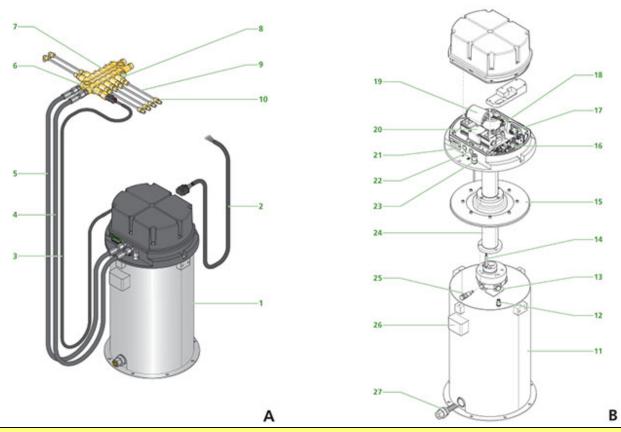

Specification sheet
Twin XL dual-line automatic lubrication system
Dimensions

## Basic information

| Pump type                         | Electric piston pump (5 pistons)        |  |
|-----------------------------------|-----------------------------------------|--|
| Operating principle               | Parallel (dual-line)                    |  |
| Output                            | 1                                       |  |
| Max. number of lubrication points | 200*                                    |  |
| Cartridge or refillable           | Refillable                              |  |
| Grease class up to                | NLGI-2                                  |  |
| Temperature range                 | - 20 °C up to + 70 °C                   |  |
| Controlled by                     | Timer                                   |  |
| Interval                          | Variable                                |  |
| Supply voltage                    | 24 Vdc                                  |  |
| Rating pump motor                 | 4 A at 20 °C / 15 A at -20 °C           |  |
| Rating pump motor nominal         | Pump engine: 36 W / solenoid valve 30 W |  |
| Connection type                   | 8-pin TYCO                              |  |
| Valve type                        | Double solenoid valve 5/2-valve         |  |
| Weight (excl. grease)             | 23 kg                                   |  |
| Protection class                  | IP67 (pump unit)                        |  |