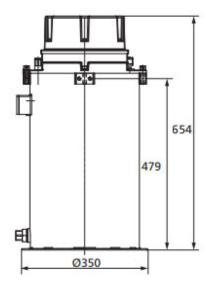

rprise with approximately 700 employees. Groeneveld, part of The Timken Company, has around 30 branches, resulting in a worldwide coverage. The product widely used for port equipment, earthmoving & construction, mining, transportation, agricultural, wind etc.

The OEM for application of port equipment industry include: ZPMC, KalmarLiebherr Konecranesetc. The end user includeDPW, PSA Singapore RWG HPH Mexico Auckland Shanghai port Qingdao port Guangzhou port etc.

The OEM for application of construction include Komatsu Volvo Liugong CAT etc.

As for AGV application, the product also widely used for ZPMC Siasun Kalmar VDL, The twin system also applied for container spreader like ZPMC RAM BROMMA and Stinis etc.

Specification sheet
Twin XL dual-line automatic lubrication system
Dimensions





## Version

| Article code | Capacity reservoir | Supply voltage | Grease delivery | Max. operating pressure |
|--------------|--------------------|----------------|-----------------|-------------------------|
| F126630      | 18 litre           | 24 Vdc         | 20 cc/min       | 250 bar                 |

## Basic information

| Pump type                         | Electric piston pump (5 pistons)        |  |
|-----------------------------------|-----------------------------------------|--|
| Operating principle               | Parallel (dual-line)                    |  |
| Output                            | 1                                       |  |
| Max. number of lubrication points | 200*                                    |  |
| Cartridge or refillable           | Refillable